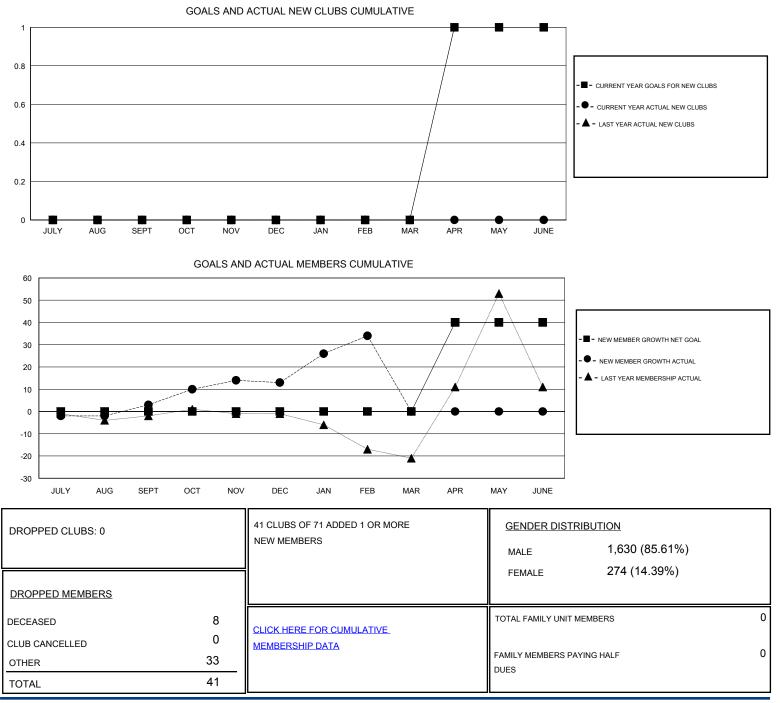

## Ton Soeters LOCATION NETHERLANDS GMT CA Clubs Members RESULTS FOR 2016-2017 **RESULTS FOR 2016-2017** NEW CLUB GOAL NEW CLUBS DROPPED CLUBS NEW MEMBER GROWTH NEW MEMBER DROPPED QUARTER QUARTER NET GOAL (not reinstated GROWTH ACTUAL (not MEMBERS ACTUAL or transfers) reinstated or transfers) (including transfers) 0 0 0 0 13 10 JULY/AUG/SEPT JULY/AUG/SEPT 0 0 0 0 29 OCT/NOV/DEC OCT/NOV/DEC 19 0 0 0 0 33 12 JAN/FEB/MAR JAN/FEB/MAR 0 0 1 APR/MAY/JUNE 40 0 0 APR/MAY/JUNE